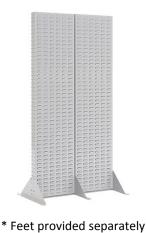

# <u> Maxi Bins and Panels</u>

Single sided wall mounting

LP36

DS1829 DS1372

LP18

LP72

### **Technical Specifications**

| Code   | Height | Width | Load  |
|--------|--------|-------|-------|
| LP18   | 457mm  | 454mm | 101KG |
| LP36   | 914mm  | 454mm | 203KG |
| LP72   | 1829mm | 454mm | 407KG |
| DS1372 | 1372mm | 438mm | 611KG |
| DS1829 | 1829mm | 438mm | 815KG |

Panels supplied in a powder coated Grey finish

Double sided freestanding panels can be joined together to form a single run, providing a more economical solution.

Single prong, double prong and closed loop steel hooks are great for hanging a variety of parts such as fan belts, gaskets, hoses and packaged items such as auto parts.