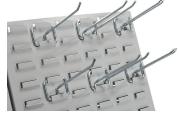

Panels supplied in a powder coated Grey finish

Double sided freestanding panels can be joined together to form a single run, providing a more economical solution.

Single prong, double prong and closed loop steel hooks are great for hanging a variety of parts such as fan belts, gaskets, hoses and packaged items such as auto parts.