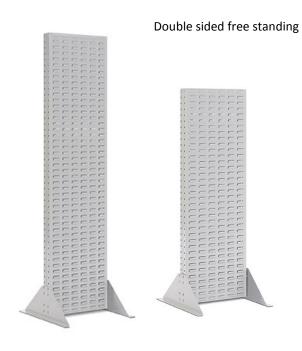

# <u> Maxi Bins and Panels</u>

Single sided wall mounting

LP36

DS1829 DS1372

LP18

LP72

### **Technical Specifications**

| Code   | Height | Width | Load  |
|--------|--------|-------|-------|
| LP18   | 457mm  | 454mm | 101KG |
| LP36   | 914mm  | 454mm | 203KG |
| LP72   | 1829mm | 454mm | 407KG |
| DS1372 | 1372mm | 438mm | 611KG |
| DS1829 | 1829mm | 438mm | 815KG |

Panels supplied in a powder coated Grey finish

Double sided freestanding panels can be joined together to form a single run, providing a more economical solution.

Single prong, double prong and closed loop steel hooks are great for hanging a variety of parts such as fan belts, gaskets, hoses and packaged items such as auto parts.