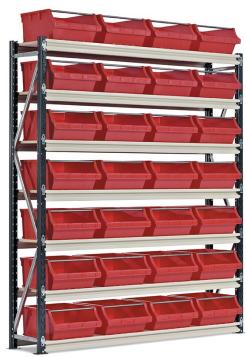

## Maxi Bins and Panels

Dexion's range of shelf, hanging and stackable bins allow you to sort small parts any way you like. Our Maxi bins come in seven sizes and five different colours. They can be stacked, hung off louvred panels or incorporated into other Dexion storage systems. There are literally countless combinations.

#### **Features**

- Bins can be stacked or hung on louvred panels
- Smooth internal features with curved edges makes bins easy to clean
- Divider available for P30, P40, P45 and P60
- Unique rear recessed holding grip
- · Deep rear lip to facilitate bin hanging on louvred panel
- Uniquely moulded top rim and wide base to ensure secure stacking
- Reinforced moulding provides stacking strength
- Wide identification label
- Made from high strength polypropylene that resists discolouration from oil and grease