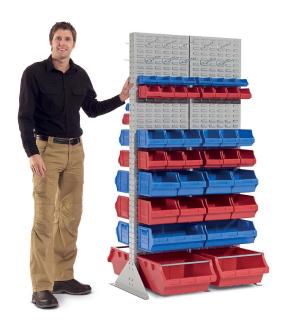

## Maxi Bins and Panels

Dexion's range of shelf, hanging and stackable bins allow you to sort small parts any way you like. Our Maxi bins come in seven sizes and five different colours. They can be stacked, hung off louvred panels or incorporated into other Dexion storage systems. There are literally countless combinations.

#### **Features**

- Bins can be stacked or hung on louvred panels
- Smooth internal features with curved edges makes bins easy to clean
- Divider available for P30, P40, P45 and P60
- Unique rear recessed holding grip
- · Deep rear lip to facilitate bin hanging on louvred panel
- Uniquely moulded top rim and wide base to ensure secure stacking
- Reinforced moulding provides stacking strength
- Wide identification label
- Made from high strength polypropylene that resists discolouration from oil and grease

# <u> Maxi Bins and Panels</u>

Single sided wall mounting

LP36

DS1829 DS1372

LP18

LP72