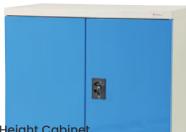

### 1/2 Height CabinetShelf Capacity: 100kgs

- 2 adjustable shelves as standard
- 3 point key lock system
- Option drawer units available which fit inside unit so doors can be locked

#### Code: TR7200

Cabinet base stand available

Optional drawe

| Code   | Details                                               | Capacity<br>(kg) | Overall Size<br>WxDxH (mm) | Unit<br>Weight (kg) |
|--------|-------------------------------------------------------|------------------|----------------------------|---------------------|
| TR7200 | 1/2 Height Industrial Cabinet                         | 150 per shelf    | 900x450x900                | 45                  |
| TR7201 | Full Height Industrial Cabinet                        | 150 per shelf    | 900x450x1800               | 85                  |
| TR7202 | Small Drawer Unit (to suit cabinets)                  | 50 per drawer    | 100mm deep                 | 8                   |
| TR7203 | Large Drawer Unit (to suit cabinets)                  | 75 per drawer    | 200mm deep                 | 15                  |
| TR7204 | Extra Shelves to suit Cabinets                        | 150              | 840x380x30                 | 5                   |
| TR7205 | Cabinet Base Stand (suits TR7201) raises cabinet 70mm |                  |                            | 4                   |
| TR7206 | 100mm Divider to suit Drawer Units                    | -                | -                          | -                   |
| TR7207 | 200mm Divider to suit Drawer Units                    | -                | -                          | -                   |