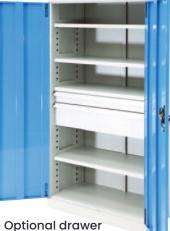

# Heavy Duty Industrial Storage Cabinets

- These heavy duty industrial storage cabinets are made from reinforced sheet metal and are great for storing tools, parts and many other items in the workplace
- Full height cabinets come standard with 4 adjustable shelves and 1/2 height cabinet comes standard with 2 adjustable shelves - extra shelves can be purchased if required
- Optional drawer units can be purchased in either 100mm or 200mm deep
- Drawers come standard with 15 compartments (4 slotted partitions & 10 dividers)
- Total Cabinet Load Capacity: 600kg
- Shelf Capacity: 150kg
- Finish: Powder coated light grey with light blue coloured doors/drawers

- 3 point key lock system
- Optional drawer units available which fit inside unit so doors can be locked