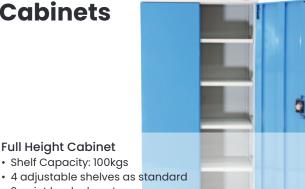

# Heavy Duty Industrial Storage Cabinets

- These heavy duty industrial storage cabinets are made from reinforced sheet metal and are great for storing tools, parts and many other items in the workplace
- Full height cabinets come standard with 4 adjustable shelves and 1/2 height cabinet comes standard with 2 adjustable shelves - extra shelves can be purchased if required
- Optional drawer units can be purchased in either 100mm or 200mm deep
- Drawers come standard with 15 compartments (4 slotted partitions & 10 dividers)
- Total Cabinet Load Capacity: 600kg
- Shelf Capacity: 150kg
- Finish: Powder coated light grey with light blue coloured doors/drawers

#### Code: TR7201